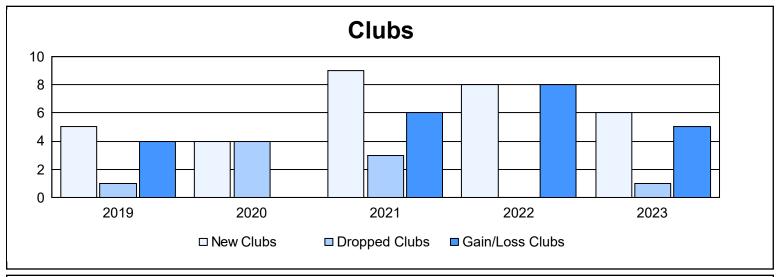

District H 3 As of June 2023 Cumulative

| Year      | New<br>Clubs | Dropped<br>Clubs | Gain/<br>Loss<br>Clubs | New<br>Members | Charter<br>Members | Reinstate<br>Members | Transfer<br>Members | Total<br>Member<br>Added | Total<br>Members<br>Dropped | Gain/<br>Loss<br>Members |
|-----------|--------------|------------------|------------------------|----------------|--------------------|----------------------|---------------------|--------------------------|-----------------------------|--------------------------|
| 2018-2019 | 5            | 1                | 4                      | 113            | 138                | 13                   | 15                  | 279                      | 240                         | 39                       |
| 2019-2020 | 4            | 4                | 0                      | 152            | 92                 | 25                   | 14                  | 283                      | 269                         | 14                       |
| 2020-2021 | 9            | 3                | 6                      | 182            | 240                | 28                   | 6                   | 456                      | 340                         | 116                      |
| 2021-2022 | 8            | 0                | 8                      | 281            | 238                | 14                   | 13                  | 546                      | 349                         | 197                      |
| 2022-2023 | 6            | 1                | 5                      | 256            | 188                | 35                   | 11                  | 490                      | 431                         | 59                       |
| Average   | 6            | 2                | 5                      | 197            | 179                | 23                   | 12                  | 411                      | 326                         | 85                       |