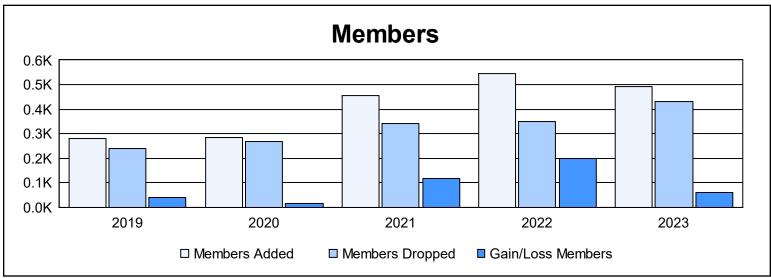

District H 3 As of June 2023 Cumulative

| Year      | New<br>Clubs | Dropped<br>Clubs | Gain/<br>Loss<br>Clubs | New<br>Members | Charter<br>Members | Reinstate<br>Members | Transfer<br>Members | Total<br>Member<br>Added | Total<br>Members<br>Dropped | Gain/<br>Loss<br>Members |
|-----------|--------------|------------------|------------------------|----------------|--------------------|----------------------|---------------------|--------------------------|-----------------------------|--------------------------|
| 2018-2019 | 5            | 1                | 4                      | 113            | 138                | 13                   | 15                  | 279                      | 240                         | 39                       |
| 2019-2020 | 4            | 4                | 0                      | 152            | 92                 | 25                   | 14                  | 283                      | 269                         | 14                       |
| 2020-2021 | 9            | 3                | 6                      | 182            | 240                | 28                   | 6                   | 456                      | 340                         | 116                      |
| 2021-2022 | 8            | 0                | 8                      | 281            | 238                | 14                   | 13                  | 546                      | 349                         | 197                      |
| 2022-2023 | 6            | 1                | 5                      | 256            | 188                | 35                   | 11                  | 490                      | 431                         | 59                       |
| Average   | 6            | 2                | 5                      | 197            | 179                | 23                   | 12                  | 411                      | 326                         | 85                       |